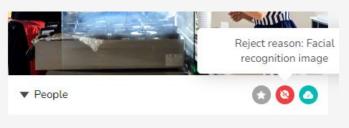

# You already use DRIVE: now, how to maximize its usages and benefits?

- Ensure that the platform is fully set up within the month of December. Avoid the most common errors in the "Upload Images" tab:
- 1. Insufficient image quality, the image will not be distributed to certain distribution channels (i.e. Expedia minimum size is 1000px both width and length).
- 2. Images rejected from distribution because of facial recognition. Can be accepted by sending us a signed statement.

Case 2.