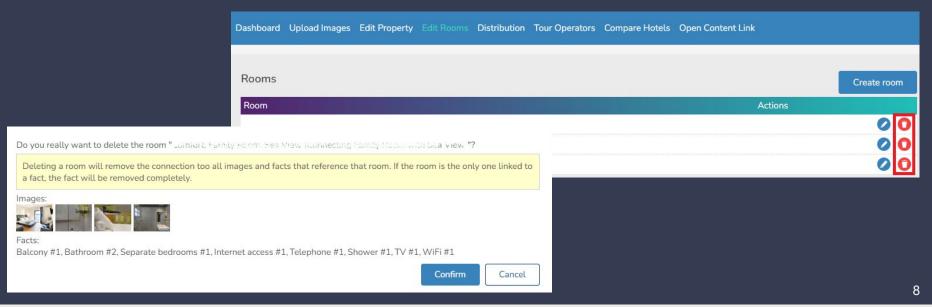

#### What are the new features on the DRIVE frontend?

 New delete button on the "Edit Rooms" tab gives you an overview of images and facts assigned to each room type.