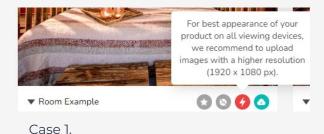

# You already use DRIVE: now, how to maximize its usages and benefits?

- Ensure that the platform is fully set up within the month of December. Avoid the most common errors in the "Upload Images" tab:
- 1. Insufficient image quality, the image will not be distributed to certain distribution channels (i.e. Expedia minimum size is 1000px both width and length).
- 2. Images rejected from distribution because of facial recognition. Can be accepted by sending us a signed statement.