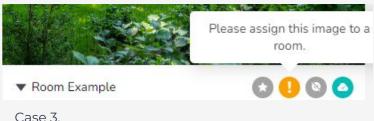

## You already use DRIVE: now how to maximize its usages and benefits?

- Ensure that the platform is fully set up. Avoid the most common errors in the "Upload Images" tab:
- 3. On images with "Room and Bathroom Example" motif type, the room type hasn't been assigned (from the room types created on the "Edit Rooms" tab).
- Have you already picked your Hero image?
- Is your image order optimized?