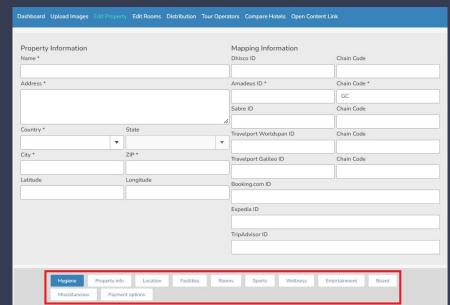

# What are the new features on the DRIVE frontend?

- The full factsheet is finally on the "Edit Property" tab!
- Possibility to assign facts to the room types. Creation of Room type facts in the Open Content Link.
- New facts and attributes.

# You already use DRIVE: now, how to maximize its usages and benefits?

- Ensure that the platform is fully set up within the month of December. Avoid the most common errors in the "Upload Images" tab:
- 1. Insufficient image quality, the image will not be distributed to certain distribution channels (i.e. Expedia minimum size is 1000px both width and length).
- 2. Images rejected from distribution because of facial recognition. Can be accepted by sending us a signed statement.