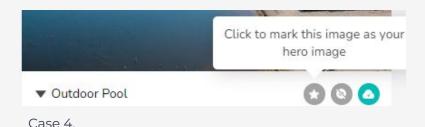

## You already use DRIVE: now how to maximize its usages and benefits?

- Ensure that the platform is fully set up. Avoid the most common errors in the "Upload Images" tab:
- 3. On images with "Room and Bathroom Example" motif type, the room type hasn't been assigned (from the room types created on the "Edit Rooms" tab).
- Have you already picked your Hero image?
- Is your image order optimized?