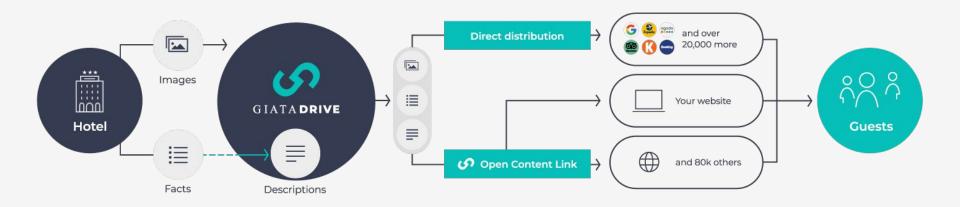

# You already use DRIVE: now how to maximize its usages and benefits?

- Use the DRIVE Open Content Link to send your content to all your partners.
- Regularly check the GIATA DRIVE live distribution list on our website to find out about new channels that we share your content with.